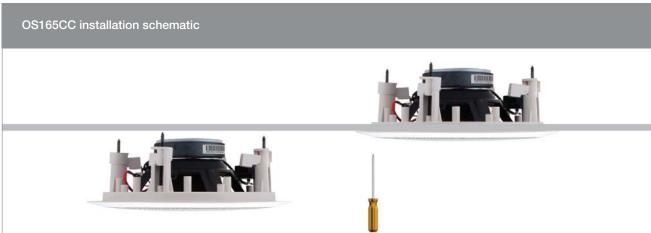

## Key features

- Optimised drive and crossover units for ceiling-mounted applications
- Only 80mm ceiling depth required
- 2 way design, 165mm diameter driver unit with 13mm coaxial tweeter
- Suitable for installation in moist environments such as bathrooms
- Supplied with cutting template
- Paintable front for optimal décor matching.

| Mounting Depth Required (Min)               |                |
|---------------------------------------------|----------------|
|                                             | 80mm           |
| Cutout Dimensions                           | 207mm          |
| Recommended back                            | air volume     |
|                                             | 22 litres      |
| Ingress Protection (IF                      | Y) X4 EN 60529 |
| Nett Weight (Per Speaker)                   |                |
|                                             | 1.3Kg          |
| Gross Weight (Speaker pair incl. packaging) |                |
| Carton Volume                               | 0.019m3        |