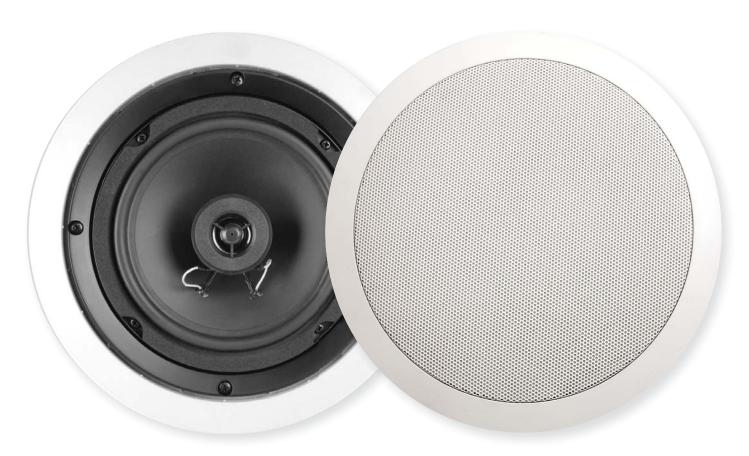

## OS165CC V2 In-Ceiling Speaker

The OS165CC speakers deliver a well-rounded, clear and warm audio experience which fills any room.

Optimised for custom installation, the drive unit and crossover are designed to take into account the angles, frequencies and energy distribution characteristics of in-ceiling applications.

## Key features

- Optimised drive and crossover units for ceiling-mounted applications
- Only 80mm ceiling depth required
- 2 way design, 165mm diameter driver unit with 13mm coaxial tweeter
- Suitable for installation in moist environments such as bathrooms
- Supplied with cutting template
- Paintable front for optimal décor matching.

## **Specifications**

| Frequency            | 58Hz - 20kHz +/- 3dB                                   |
|----------------------|--------------------------------------------------------|
| Sensitivity          | 90dB SPL @ 1Watt/1 meter                               |
| Nominal Impedance    | 4 ohms                                                 |
| Power Handling       | 5 - 60 Watts rms                                       |
| Enclosure type       | In-ceiling infinite baffle<br>Flush mounted to ceiling |
| Drive Components     | Two-Way System One 13mm tweeter One 165mm woofer       |
| Crossover Frequency  | 3kHz                                                   |
| Front Panel Diameter | 238mm<br>10mm deep                                     |